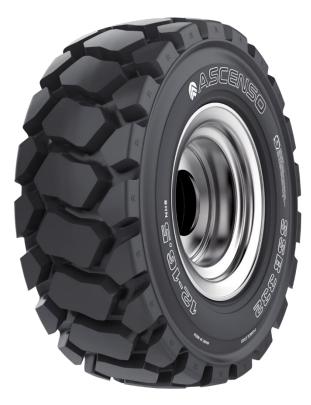

# SSB 332

#### Salient Features

#### Extra Deep Tread Depth:

Superior traction and long life

#### Wider and Sturdier Blocks:

High stability and puncture resistance

#### Advanced Tread Compound:

Excellent wear resistance in severe conditions