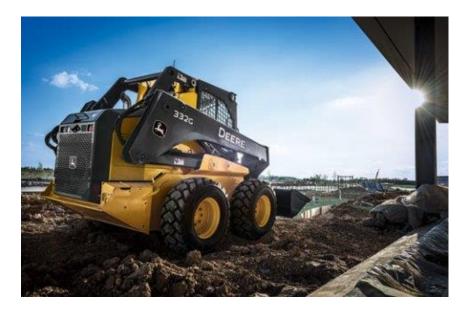

www.ascensotyres.com

New Product Release Document

Release Month: May'21

Brand: ASCENSO

Tread Pattern : SSB 332

Tyre Construction: Bias

Type : Tubeless

Main Applications: Skid Steer